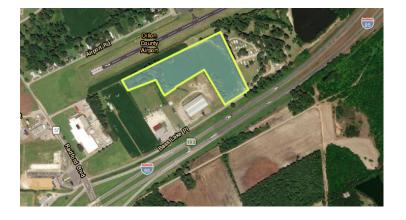

BASS LAKE PROPERTY NESA

1045 Bass Lake Place Dillon, SC 29536 Latitude and Longitude: 34.44609, -79.37017

SOUTH CAROLINA'S BUSINESS CORNER

#### LOCATION INFORMATION

| Address                | 1045 Bass Lake Place |
|------------------------|----------------------|
| City                   | Dillon               |
| State                  | SC                   |
| Zip                    | 29536                |
| County                 | Dillon               |
| Date Available         |                      |
| Latitude and Longitude | 34.44609, -79.37017  |

## UTILITIES INFORMATION

| Primary Electric Provider    | Duke Energy Progress |
|------------------------------|----------------------|
| Water Provider               | City of Dillon       |
| Wastewater Provider          | City of Dillon       |
| BROKERAGE DETAILS            |                      |
| Sale Price Per Acre          | \$25,000             |
| Minimum Price Per Acre       | \$25,000             |
| Sale Price                   | \$350,000            |
| Property Owner               | County               |
| Maximum Price Per Acre       | \$25,000             |
| SITE INFORMATION             |                      |
| Total Acres                  | 14.16                |
| Surrounding Land Use - North | Transportation       |
| Surrounding Land Use - South | Airport              |
| Surrounding Land Use - East  | Light Industrial     |
| Surrounding Land Use - West  | Commercial           |