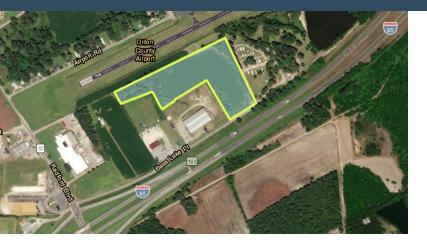

BASS LAKE PROPERTY NESA

1045 Bass Lake Place Dillon, SC 29536 Latitude and Longitude: 34.44609, -79.37017

SOUTH CAROLINA'S BUSINESS CORNER

#### LOCATION INFORMATION

| Address                | 1045 Bass Lake Place |
|------------------------|----------------------|
| City                   | Dillon               |
| State                  | SC                   |
| Zip                    | 29536                |
| County                 | Dillon               |
| Date Available         |                      |
| Latitude and Longitude | 34.44609, -79.37017  |

## UTILITIES INFORMATION

| Primary Electric Provider    | Duke Energy Progress |
|------------------------------|----------------------|
| Water Provider               | City of Dillon       |
| Wastewater Provider          | City of Dillon       |
| BROKERAGE DETAILS            |                      |
| Sale Price Per Acre          | \$25,000             |
| Minimum Price Per Acre       | \$25,000             |
| Sale Price                   | \$350,000            |
| Property Owner               | County               |
| Maximum Price Per Acre       | \$25,000             |
| SITE INFORMATION             |                      |
| Total Acres                  | 14.16                |
| Surrounding Land Use - North | Transportation       |
| Surrounding Land Use - South | Airport              |
| Surrounding Land Use - East  | Light Industrial     |
| Surrounding Land Use - West  | Commercial           |