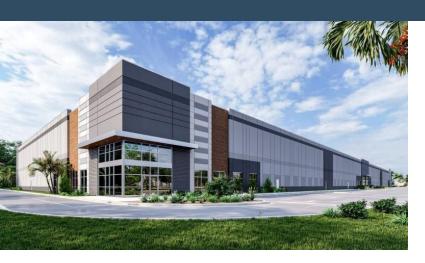

### **BUILDING INFORMATION**

| Year Built                                          | 2023               |
|-----------------------------------------------------|--------------------|
| Construction Status                                 | Under Construction |
| Clear Height Range                                  | 32'                |
| Wall Material                                       | Concrete           |
| Column Spacing                                      | 50' X 54'          |
| Primary Lighting Type                               | LED                |
| Number of Drive-in Doors                            | 2                  |
| Number of Dock Doors                                | 44                 |
| Sprinkler Type                                      | ESFR               |
| Slab Thickness" escapecharacters="true              | 6"                 |
| Area Available (Sq. Ft.)                            | 553,350            |
| Approx. Number of Parking Spaces                    | 175                |
| Approx. Number of Tractor Trailer Parking<br>Spaces | 60                 |