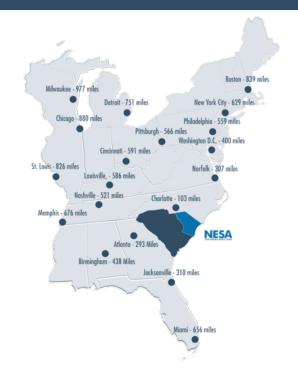

### PROXIMITY INFORMATION

Nearest Airport Myrtle Beach International Airport

Nearest Interstate I-95

Nearest Port Port of Charleston