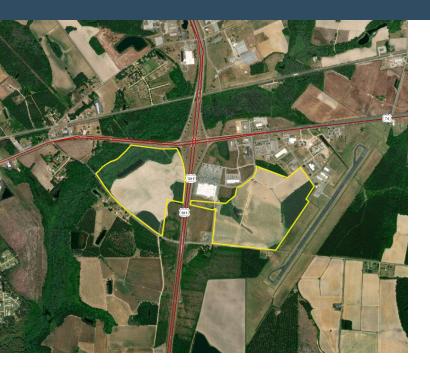

#### SITE INFORMATION

Elevation (Min)

| Total Acres                  | 184                  |
|------------------------------|----------------------|
| Zoning                       | General Development  |
| Surrounding Land Use - North | Commercial           |
| Surrounding Land Use - South | Forestry/Undeveloped |
| Surrounding Land Use - East  | Commercial           |
| Surrounding Land Use - West  | Forestry/Undeveloped |
| Site Condition               | partially-cleared    |