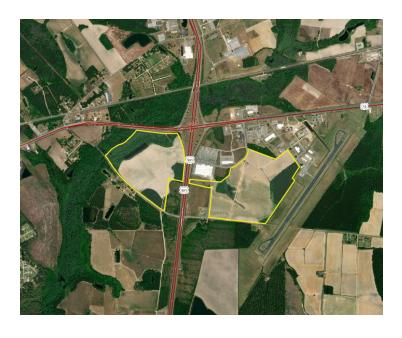

#### SITE INFORMATION

Elevation (Min)

| Total Acres                  | 184                  |
|------------------------------|----------------------|
| Zoning                       | General Development  |
| Surrounding Land Use - North | Commercial           |
| Surrounding Land Use - South | Forestry/Undeveloped |
| Surrounding Land Use - East  | Commercial           |
| Surrounding Land Use - West  | Forestry/Undeveloped |
| Site Condition               | partially-cleared    |