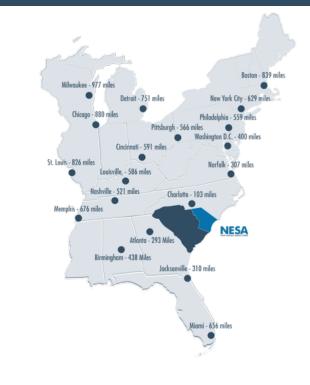

### PROXIMITY INFORMATION

Nearest Airport Florence Regional Airport

Nearest Interstate I-95

Nearest Port Inland Port Dillon