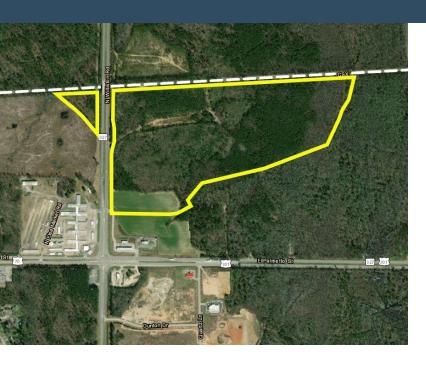

# ATLANTIC INDUSTRIAL SITE

In NE quad of US76/SC327 intersection HWY 76 and N. Williston Rd.

Florence, SC 29506

Latitude and Longitude: 34.199816, -79.683152

#### SITE INFORMATION

Total Acres 105

Minimum Divisible Acreage 10

Zoning No Assigned Zoning

Surrounding Land Use - North Forestry/Undeveloped

Surrounding Land Use - South Residential

Surrounding Land Use - East Forestry/Undeveloped