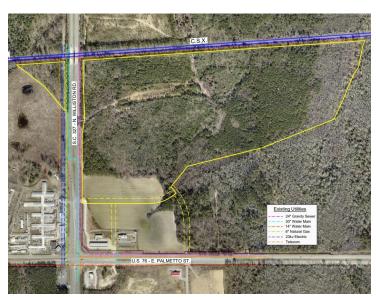

#### **UTILITIES INFORMATION**

Primary Electric Provider Duke Energy Progress

Natural Gas Provider Dominion Energy

Natural Gas Type Distribution

Gas Main Size 6"

Distance to Nearest Gas Line On Site

Telecommunications Provider AT&T

Water Provider City of Florence

Water Main Diameter 30"

Distance to Water Main On Site

Wastewater Provider City of Florence

Wastewater Type Gravity

Wastewater Line Diameter 24"

| Surrounding Land Use - West     | Commercial                                                       |
|---------------------------------|------------------------------------------------------------------|
| Elevation (Min) Elevation (Max) | 75'<br>112'                                                      |
| Soil Type                       | Sandy Loam                                                       |
| Due Diligence Performed         | Wetlands Delineation Map, Topographic Survey,<br>Boundary Survey |
| Rail Available                  | Yes                                                              |
| Rail Provider                   | CSX Transportation                                               |