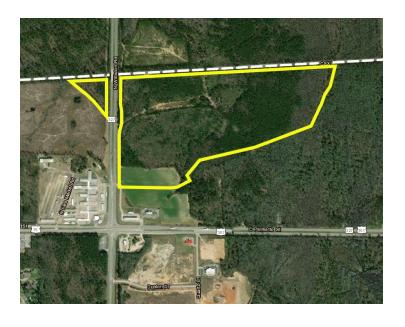

#### SITE INFORMATION

Total Acres 105

Minimum Divisible Acreage 10

Zoning No Assigned Zoning

Surrounding Land Use - North Forestry/Undeveloped

Surrounding Land Use - South Residential

Surrounding Land Use - East Forestry/Undeveloped

| Surrounding Land Use - West     | Commercial                                                       |
|---------------------------------|------------------------------------------------------------------|
| Elevation (Min) Elevation (Max) | 75'<br>112'                                                      |
| Soil Type                       | Sandy Loam                                                       |
| Due Diligence Performed         | Wetlands Delineation Map, Topographic Survey,<br>Boundary Survey |
| Rail Available                  | Yes                                                              |
| Rail Provider                   | CSX Transportation                                               |