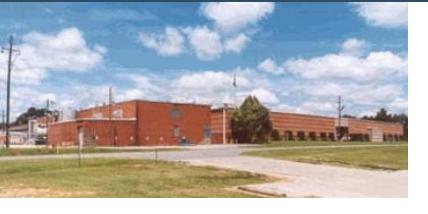

613 South Main Street Jefferson, SC 29718 Latitude and Longitude: 34.642386, -80.389790

### LOCATION INFORMATION

| Address                | 613 South Main Street |
|------------------------|-----------------------|
| City                   | Jefferson             |
| State                  | SC                    |
| Zip                    | 29718                 |
| County                 | Chesterfield          |
| Date Available         |                       |
| Condition              | Fair                  |
| Latitude and Longitude | 34.642386, -80.389790 |

### **BUILDING INFORMATION**

| Total Area (Sq. Ft.)             | 157,000       |
|----------------------------------|---------------|
| Year Built                       | 1952          |
| Construction Status              | Existing      |
| Clear Height Range               | 11' - 19'     |
| Wall Material                    | Concrete      |
| Column Spacing                   | 35' X 45'     |
| Primary Lighting Type            | Fluorescent   |
| Tenancy                          | Single Tenant |
| Number of Dock Doors             | 17            |
| Sprinkler Coverage               | 100%          |
| Heated Area                      | Office Only   |
| Air Conditioned Area             | Office Only   |
| Number of Floors                 | 1             |
| Sq. Ft. of Office Space          | 5,072         |
| Approx. Number of Parking Spaces | 250           |
|                                  |               |