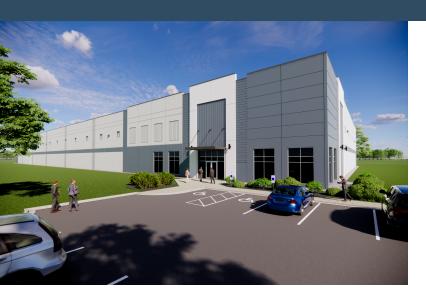

#### **BUILDING INFORMATION**

| Total Area (Sq. Ft.)             | 100,490                                        |
|----------------------------------|------------------------------------------------|
| Year Built                       | 2024                                           |
| Construction Status              | Under Construction                             |
| Clear Height Range               | 32' 6" at first column                         |
| Expandable To                    | 153,360                                        |
| Wall Material                    | Concrete                                       |
| Column Spacing                   | 50' x 54' interior bays; 60' x 54' loading bay |
| Primary Lighting Type            | To Suit                                        |
| Number of Drive-in Doors         | 1                                              |
| Number of Dock Doors             | 4                                              |
| Sprinkler Type                   | To Suit                                        |
| Number of Floors                 | 1                                              |
| Approx. Number of Parking Spaces | 75                                             |