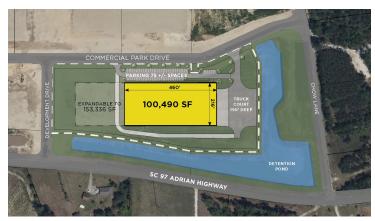

#### SITE INFORMATION

Total Acres 9.9

Zoning Industrial

Surrounding Land Use - North Light Industrial

Surrounding Land Use - South Light Industrial

Surrounding Land Use - East Light Industrial

Surrounding Land Use - West Light Industrial

#### **BUILDING INFORMATION**

| Total Area (Sq. Ft.)             | 100,490                                        |
|----------------------------------|------------------------------------------------|
| Year Built                       | 2024                                           |
| Construction Status              | Under Construction                             |
| Clear Height Range               | 32' 6" at first column                         |
| Expandable To                    | 153,360                                        |
| Wall Material                    | Concrete                                       |
| Column Spacing                   | 50' x 54' interior bays; 60' x 54' loading bay |
| Primary Lighting Type            | To Suit                                        |
| Number of Drive-in Doors         | 1                                              |
| Number of Dock Doors             | 4                                              |
| Sprinkler Type                   | To Suit                                        |
| Number of Floors                 | 1                                              |
| Approx. Number of Parking Spaces | 75                                             |