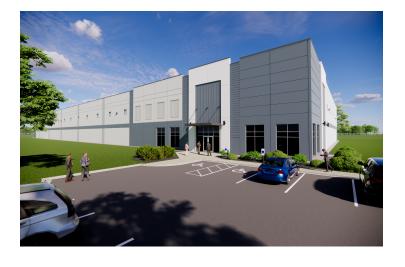

#### **BUILDING INFORMATION**

| Total Area (Sq. Ft.)             | 100,490                                        |
|----------------------------------|------------------------------------------------|
| Year Built                       | 2024                                           |
| Construction Status              | Under Construction                             |
| Clear Height Range               | 32' 6" at first column                         |
| Expandable To                    | 153,360                                        |
| Wall Material                    | Concrete                                       |
| Column Spacing                   | 50' x 54' interior bays; 60' x 54' loading bay |
| Primary Lighting Type            | To Suit                                        |
| Number of Drive-in Doors         | 1                                              |
| Number of Dock Doors             | 4                                              |
| Sprinkler Type                   | To Suit                                        |
| Number of Floors                 | 1                                              |
| Approx. Number of Parking Spaces | 75                                             |