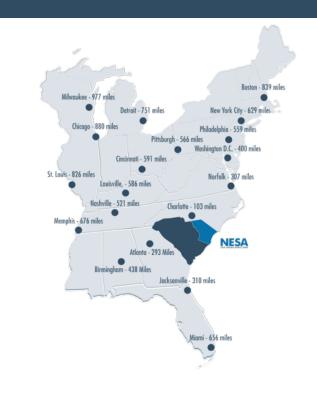

#### PROXIMITY INFORMATION

Nearest Airport Myrtle Beach International Airport

Nearest Interstate I-95

Nearest Port Inland Port Dillon