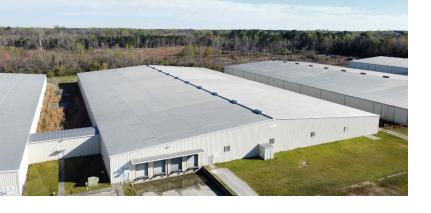

4501 East Palmetto Street Florence, SC 29506 Latitude and Longitude: 34.197699, -79.666198

#### LOCATION INFORMATION

| Address                | 4501 East Palmetto Street |
|------------------------|---------------------------|
| City                   | Florence                  |
| State                  | SC                        |
| Zip                    | 29506                     |
| County                 | Florence                  |
| Date Available         |                           |
| Condition              | Good                      |
| Latitude and Longitude | 34.197699, -79.666198     |

### **BUILDING INFORMATION**

| Total Area (Sq. Ft.)     | 200,000   |
|--------------------------|-----------|
| Year Built               | 1991      |
| Construction Status      | Existing  |
| Clear Height Range       | 17' - 27' |
| Wall Material            | Metal     |
| Column Spacing           | 50' x 20' |
| Number of Drive-in Doors | 2         |
| Number of Dock Doors     | 8         |
| Area Available (Sq. Ft.) | 100,000   |