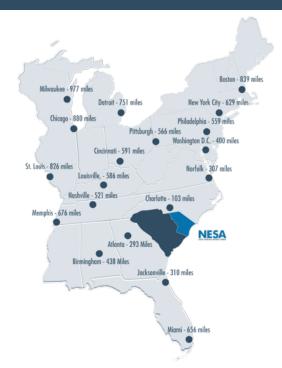

### PROXIMITY INFORMATION

Nearest Airport

Nearest Interstate

Florence Regional Airport

1-95

Nearest Port

Inland Port Dillon