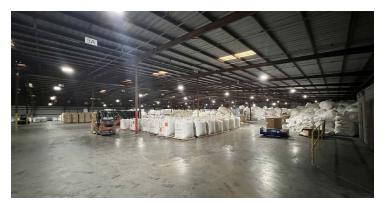

### **BUILDING INFORMATION**

| Total Area (Sq. Ft.)     | 200,000   |
|--------------------------|-----------|
| Year Built               | 1991      |
| Construction Status      | Existing  |
| Clear Height Range       | 17' - 27' |
| Wall Material            | Metal     |
| Column Spacing           | 50' x 20' |
| Number of Drive-in Doors | 2         |
| Number of Dock Doors     | 8         |
| Area Available (Sq. Ft.) | 100,000   |