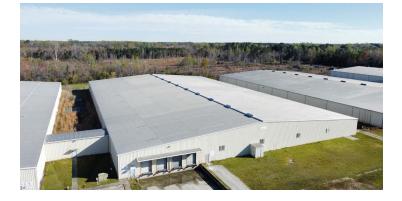

4501 East Palmetto Street Florence, SC 29506 Latitude and Longitude: 34.197699, -79.666198

#### LOCATION INFORMATION

| Address                | 4501 East Palmetto Street |
|------------------------|---------------------------|
| City                   | Florence                  |
| State                  | SC                        |
| Zip                    | 29506                     |
| County                 | Florence                  |
| Date Available         |                           |
| Condition              | Good                      |
| Latitude and Longitude | 34.197699, -79.666198     |

### **BUILDING INFORMATION**

| Total Area (Sq. Ft.)     | 200,000   |
|--------------------------|-----------|
| Year Built               | 1991      |
| Construction Status      | Existing  |
| Clear Height Range       | 17' - 27' |
| Wall Material            | Metal     |
| Column Spacing           | 50' x 20' |
| Number of Drive-in Doors | 2         |
| Number of Dock Doors     | 8         |
| Area Available (Sq. Ft.) | 100,000   |