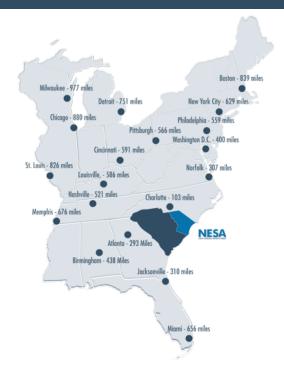

#### PROXIMITY INFORMATION

Nearest Airport

Nearest Interstate

Nearest Port

Florence Regional Airport

1-95

Inland Port Dillon