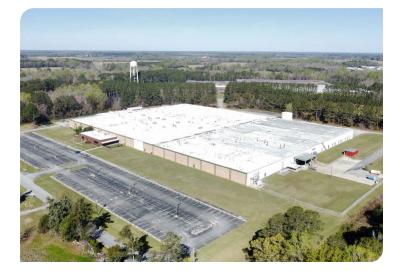

#### **BUILDING INFORMATION**

| Total Area (Sq. Ft.)             | 404,787   |
|----------------------------------|-----------|
| Year Built                       | 2000      |
| Construction Status              | Existing  |
| Clear Height Range               | Up to 32' |
| Column Spacing                   | 40' x 40' |
| Number of Drive-in Doors         | 1         |
| Number of Dock Doors             | 28        |
| Area Available (Sq. Ft.)         | 404,787   |
| Approx. Number of Parking Spaces | 302       |