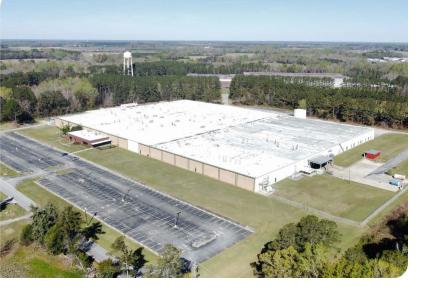

#### **BUILDING INFORMATION**

| Total Area (Sq. Ft.)             | 404,787   |
|----------------------------------|-----------|
| Year Built                       | 2000      |
| Construction Status              | Existing  |
| Clear Height Range               | Up to 32' |
| Column Spacing                   | 40' x 40' |
| Number of Drive-in Doors         | 1         |
| Number of Dock Doors             | 28        |
| Area Available (Sq. Ft.)         | 404,787   |
| Approx. Number of Parking Spaces | 302       |