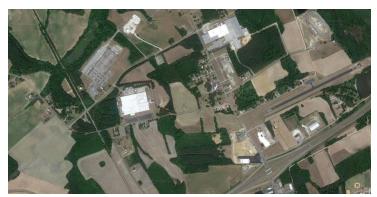

1422 Wix Road Dillon, SC 29536 Latitude and Longitude: 34.447254, -79.384096

#### LOCATION INFORMATION

| Address                | 1422 Wix Road         |
|------------------------|-----------------------|
| City                   | Dillon                |
| State                  | SC                    |
| Zip                    | 29536                 |
| County                 | Dillon                |
| Date Available         |                       |
| Latitude and Longitude | 34.447254, -79.384096 |