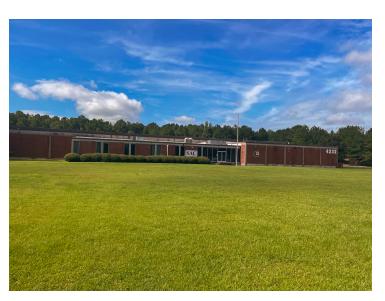

# **4232 MEADOW STREET**

### **BUILDING INFORMATION**

| Total Area (Sq. Ft.)             | 69,000              |
|----------------------------------|---------------------|
| Year Built                       | 1966                |
| Construction Status              | Existing            |
| Clear Height Range               | 16' - 18'           |
| Wall Material                    | Concrete            |
| Primary Lighting Type            | LED                 |
| Number of Drive-in Doors         | 1                   |
| Number of Dock Doors             | 3                   |
| Sprinkler Type                   | Wet                 |
| Heated Area                      |                     |
| Air Conditioned Area             |                     |
| Number of Floors                 | 1                   |
| Area Available (Sq. Ft.)         | 50,000 (March 2024) |
| Is Furnished                     | Yes                 |
| Approx. Number of Parking Spaces | 240                 |
|                                  |                     |