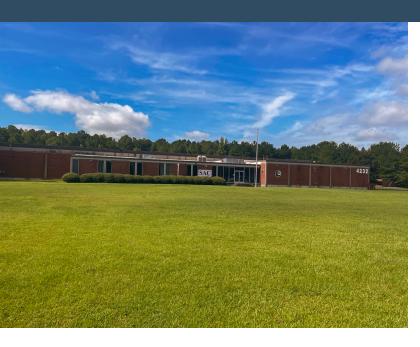

## 4232 MEADOW STREETNES

4232 Meadow Street Loris, SC 29569

Latitude and Longitude: 34.04997, -78.89191

#### LOCATION INFORMATION

| Address                | 4232 Meadow Street  |
|------------------------|---------------------|
| City                   | Loris               |
| State                  | SC                  |
| Zip                    | 29569               |
| County                 | Horry               |
| Date Available         |                     |
| Condition              | Great               |
| Municipality           | Loris               |
| Latitude and Longitude | 34.04997, -78.89191 |