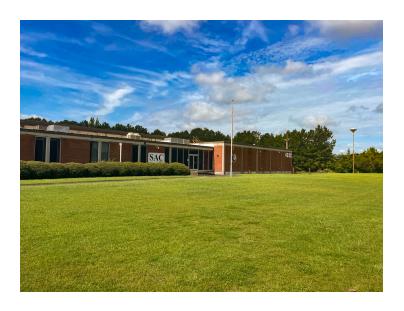

# **4232 MEADOW STREET**

### **BUILDING INFORMATION**

| Total Area (Sq. Ft.)             | 69,000              |
|----------------------------------|---------------------|
| Year Built                       | 1966                |
| Construction Status              | Existing            |
| Clear Height Range               | 16' - 18'           |
| Wall Material                    | Concrete            |
| Primary Lighting Type            | LED                 |
| Number of Drive-in Doors         | 1                   |
| Number of Dock Doors             | 3                   |
| Sprinkler Type                   | Wet                 |
| Heated Area                      |                     |
| Air Conditioned Area             |                     |
| Number of Floors                 | 1                   |
| Area Available (Sq. Ft.)         | 50,000 (March 2024) |
| Is Furnished                     | Yes                 |
| Approx. Number of Parking Spaces | 240                 |
|                                  |                     |