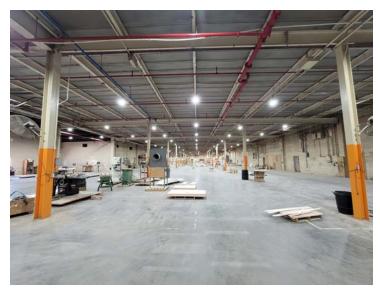

### **BUILDING INFORMATION**

| Total Area (Sq. Ft.)     | ±100,000 |
|--------------------------|----------|
| Construction Status      | Existing |
| Clear Height Range       | 18'      |
| Number of Drive-in Doors | 7        |
| Number of Dock Doors     | 7        |
| Sprinkler Coverage       | 100%     |
| Area Available (Sq. Ft.) | ±50,000  |