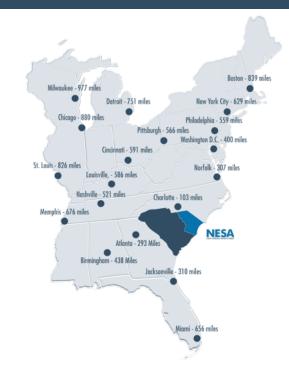

## DILLON LOGISTICS: BUILDING 1



1206 Radford Boulevard Dillon, SC 29536

Latitude and Longitude: 34.44555750347331, -79.37342865072831





#### LOCATION INFORMATION

| Address                | 1206 Radford Boulevard                |
|------------------------|---------------------------------------|
| City                   | Dillon                                |
| State                  | SC                                    |
| Zip                    | 29536                                 |
| County                 | Dillon                                |
| Date Available         |                                       |
| Latitude and Longitude | 34.44555750347331, -79.37342865072831 |

# DILLON LOGISTICS: BUILDING 1



### **BROKERAGE DETAILS**

Lease Terms N/A

Property Owner Private

#### SITE INFORMATION

Nearby Land Use

# DILLON LOGISTICS: BUILDING 1



### **BUILDING INFORMATION**

| Total Area (Sq. Ft.)     |