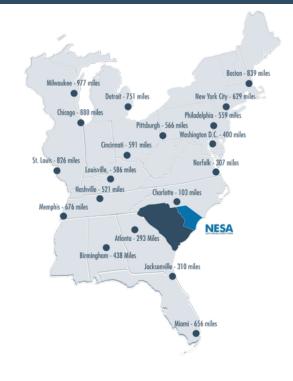

### PROXIMITY INFORMATION

Nearest Airport Florence Regional Airport

Nearest Interstate I-74

Nearest Port Inland Port Dillon