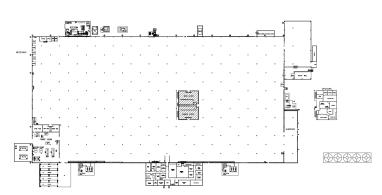

### **BUILDING INFORMATION**

| Total Area (Sq. Ft.)     | 183,458   |
|--------------------------|-----------|
| Year Built               | 1995      |
| Construction Status      | Existing  |
| Clear Height Range       | 24' - 27' |
| Column Spacing           | 40' x 40' |
| Primary Lighting Type    | LED       |
| Number of Drive-in Doors | 4         |
| Number of Dock Doors     | 10        |
| Sprinkler Type           | ESFR      |
| Air Conditioned Area     | 100%      |
| Area Available (Sq. Ft.) | 183,458   |
| Sq. Ft. of Office Space  | 8,959     |