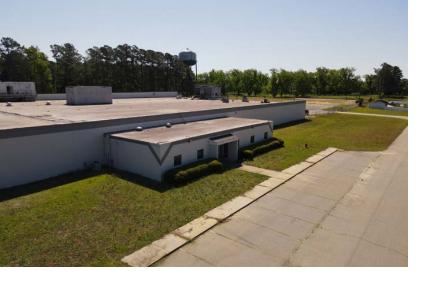

1544 W Highway 9 Dillon, SC 29536 Latitude and Longitude: 34.44965436039066, -79.3771191074681

### LOCATION INFORMATION

| Address                | 1544 W Highway 9                     |
|------------------------|--------------------------------------|
| City                   | Dillon                               |
| State                  | SC                                   |
| Zip                    | 29536                                |
| County                 | Dillon                               |
| Date Available         |                                      |
| Latitude and Longitude | 34.44965436039066, -79.3771191074681 |

### **BUILDING INFORMATION**

| Total Area (Sq. Ft.)     | ±103,050  |
|--------------------------|-----------|
| Construction Status      | Existing  |
| Clear Height Range       | 18' - 22' |
| Number of Drive-in Doors | 1         |
| Number of Dock Doors     | 6         |
| Sprinkler Coverage       | 100%      |
| Area Available (Sq. Ft.) | ±103,050  |