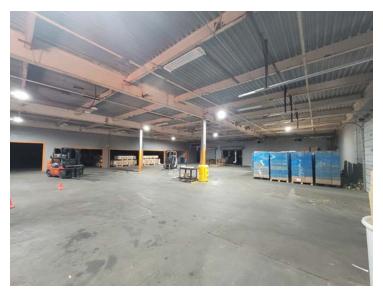

### **BUILDING INFORMATION**

| Total Area (Sq. Ft.)     | ±103,050  |
|--------------------------|-----------|
| Construction Status      | Existing  |
| Clear Height Range       | 18' - 22' |
| Number of Drive-in Doors | 1         |
| Number of Dock Doors     | 6         |
| Sprinkler Coverage       | 100%      |
| Area Available (Sq. Ft.) | ±103,050  |