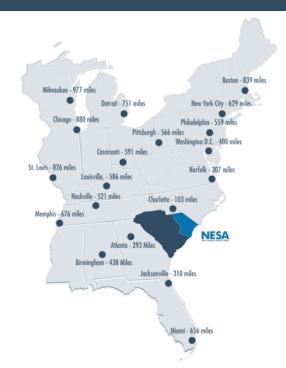

1544 W Highway 9 Dillon, SC 29536 Latitude and Longitude: 34.44965436039066, -79.3771191074681





### LOCATION INFORMATION

| Address                | 1544 W Highway 9                     |
|------------------------|--------------------------------------|
| City                   | Dillon                               |
| State                  | SC                                   |
| Zip                    | 29536                                |
| County                 | Dillon                               |
| Date Available         |                                      |
| Latitude and Longitude | 34.44965436039066, -79.3771191074681 |



### BROKERAGE DETAILS

Lease Terms

N/A

Private

Property Owner

### SITE INFORMATION

Nearby Land Use



### **BUILDING INFORMATION**

| Total Area (Sq. Ft.)     | ±103,050  |
|--------------------------|-----------|
| Construction Status