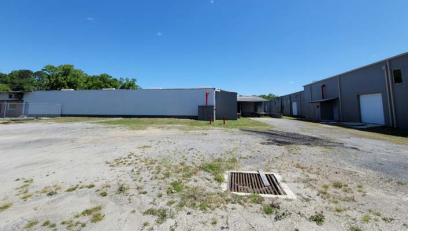

1000 N 1st Avenue (Warehouse #2) Dillon, SC 29536 Latitude and Longitude: 34.42571989270832, -79.36658503830196

#### LOCATION INFORMATION

| Address                | 1000 N 1st Avenue (Warehouse #2)      |
|------------------------|---------------------------------------|
| City                   | Dillon                                |
| State                  | SC                                    |
| Zip                    | 29536                                 |
| County                 | Dillon                                |
| Date Available         |                                       |
| Latitude and Longitude | 34.42571989270832, -79.36658503830196 |