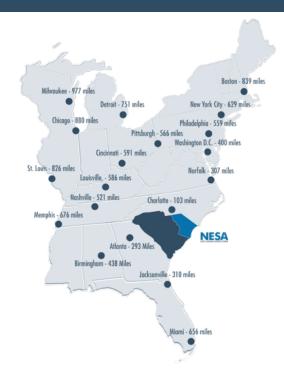

1000 N 1st Avenue (Warehouse #2) Dillon, SC 29536 Latitude and Longitude: 34.42571989270832, -79.36658503830196





#### LOCATION INFORMATION

| Address                | 1000 N 1st Avenue (Warehouse #2)      |
|------------------------|---------------------------------------|
| City                   | Dillon                                |
| State                  | SC                                    |
| Zip                    | 29536                                 |
| County                 | Dillon                                |
| Date Available         |                                       |
| Latitude and Longitude | 34.42571989270832, -79.36658503830196 |



### BROKERAGE DETAILS

Lease Terms

N/A

Private

Property Owner

### SITE INFORMATION

Nearby Land Use



#### **BUILDING INFORMATION**

| Total Area (Sq. Ft.)     | ±105,000 SF |
|--------------------------|-------------|
| Constr