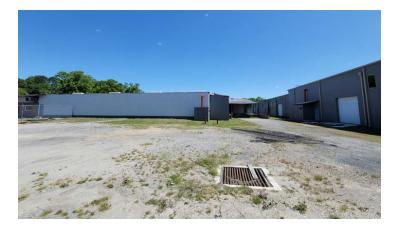

1000 N 1st Avenue (Warehouse #2) Dillon, SC 29536 Latitude and Longitude: 34.42571989270832, -79.36658503830196

#### LOCATION INFORMATION

| Address                | 1000 N 1st Avenue (Warehouse #2)      |
|------------------------|---------------------------------------|
| City                   | Dillon                                |
| State                  | SC                                    |
| Zip                    | 29536                                 |
| County                 | Dillon                                |
| Date Available         |                                       |
| Latitude and Longitude | 34.42571989270832, -79.36658503830196 |