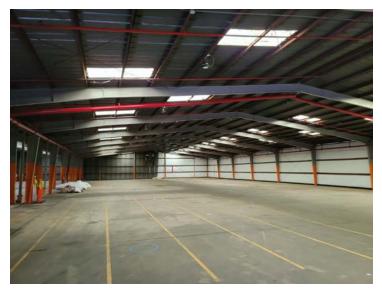

#### **BUILDING INFORMATION**

| Total Area (Sq. Ft.)     | ±105,000 SF |
|--------------------------|-------------|
| Construction Status      | Existing    |
| Clear Height Range       | 16' - 20'   |
| Primary Lighting Type    | LED         |
| Number of Dock Doors     | 2           |
| Sprinkler Coverage       | 100%        |
| Area Available (Sq. Ft.) | ±105,000 SF |