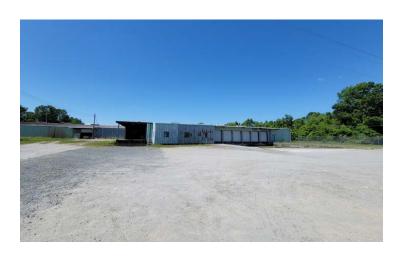

# DILLON LOGISTICS: BUILDING 4

826 N 1st Avenue (Warehouse #6)
Dillon, SC 29536
Latitude and Longitude: 34.42530605718405, -79.36745530033531

### **BUILDING INFORMATION**

| Construction Status      | Existing   |
|--------------------------|------------|
| Clear Height Range       | 15' - 18'  |
| Primary Lighting Type    | LED        |
| Number of Drive-in Doors | 1          |
| Number of Dock Doors     | 6          |
| Sprinkler Coverage       | 100%       |
| Area Available (Sq. Ft.) | ±20,000 SF |