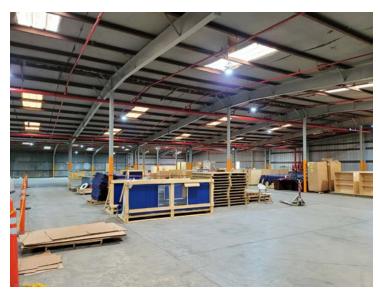

### **BUILDING INFORMATION**

| Construction Status      | Existing   |
|--------------------------|------------|
| Clear Height Range       | 15' - 18'  |
| Primary Lighting Type    | LED        |
| Number of Drive-in Doors | 1          |
| Number of Dock Doors     | 6          |
| Sprinkler Coverage       | 100%       |
| Area Available (Sq. Ft.) | ±20,000 SF |