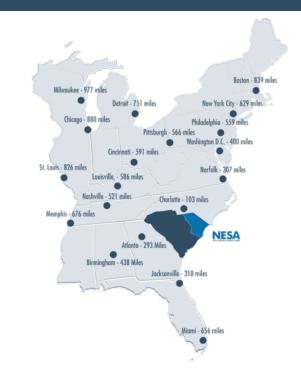

# DILLON LOGISTICS: BUILDING 4



826 N 1st Avenue (Warehouse #6)
Dillon, SC 29536
Latitude and Longitude: 34.42530605718405, -79.36745530033531





#### LOCATION INFORMATION

| Address                | 826 N 1st Avenue (Warehouse #6)       |
|------------------------|---------------------------------------|
| City                   | Dillon                                |
| State                  | SC                                    |
| Zip                    | 29536                                 |
| County                 | Dillon                                |
| Date Available         |                                       |
| Latitude and Longitude | 34.42530605718405, -79.36745530033531 |

## DILLON LOGISTICS: BUILDING 4



### **BROKERAGE DETAILS**

Lease Terms N/A

Property Owner Private

#### SITE INFORMATION

Nearby Land Use

# DILLON LOGISTICS: BUILDING 4



### **BUILDING INFORMATION**

| Construction Status