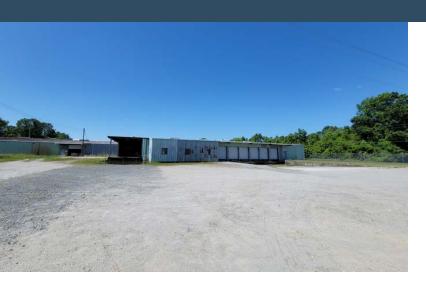

# DILLON LOGISTICS: BUILDING 4

826 N 1st Avenue (Warehouse #6)
Dillon, SC 29536
Latitude and Longitude: 34.42530605718405, -79.36745530033531

### **BUILDING INFORMATION**

| Construction Status      | Existing   |
|--------------------------|------------|
| Clear Height Range       | 15' - 18'  |
| Primary Lighting Type    | LED        |
| Number of Drive-in Doors | 1          |
| Number of Dock Doors     | 6          |
| Sprinkler Coverage       | 100%       |
| Area Available (Sq. Ft.) | ±20,000 SF |