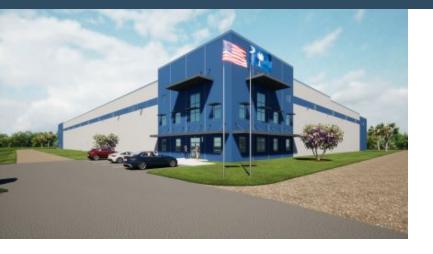

#### **BUILDING INFORMATION**

| Total Area (Sq. Ft.)  | 100,000          |
|-----------------------|------------------|
| Construction Status   | -                |
| Clear Height Range    | 32' - 40'        |
| Expandable To         | 325,000          |
| Wall Material         | Precast Concrete |
| Column Spacing        | 50' X 50'        |
| Primary Lighting Type |                  |
| Tenancy               | Single Tenant    |
| Sprinkler Type        | To Suit          |
| Sprinkler Coverage    | To Suit          |
| Heated Area           | To Suit          |
| Air Conditioned Area  | To Suit          |
| Number of Floors      | 1                |