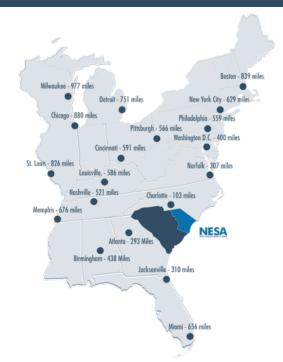

#### PROXIMITY INFORMATION

Nearest Airport

Nearest Interstate

Nearest Port

Myrtle Beach International Airport

1-526

Port of Charleston