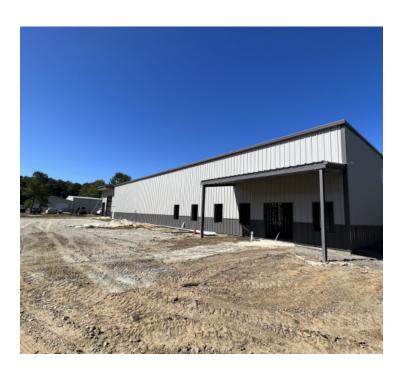

## **BUILDING INFORMATION**

| Total Area (Sq. Ft.)     | 10,500             |
|--------------------------|--------------------|
| Year Built               | 2023               |
| Construction Status      | Under Construction |
| Clear Height Range       | 20'                |
| Number of Drive-in Doors | 3                  |
| Number of Dock Doors     | 1                  |
| Sprinkler Coverage       |                    |
| Number of Floors         | 1                  |