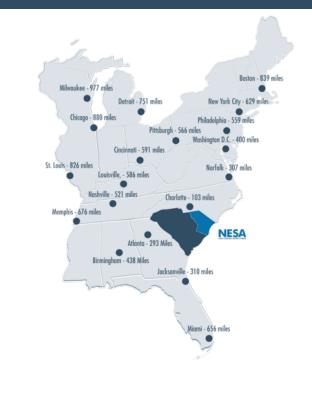

### PROXIMITY INFORMATION

Nearest Airport Myrtle Beach International Airport

Nearest Interstate I-95

Nearest Port Port of Charleston