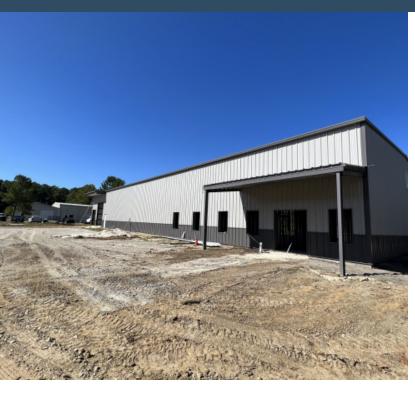

## **BUILDING INFORMATION**

| Total Area (Sq. Ft.)     | 10,500             |
|--------------------------|--------------------|
| Year Built               | 2023               |
| Construction Status      | Under Construction |
| Clear Height Range       | 20'                |
| Number of Drive-in Doors | 3                  |
| Number of Dock Doors     | 1                  |
| Sprinkler Coverage       |                    |
| Number of Floors         | 1                  |