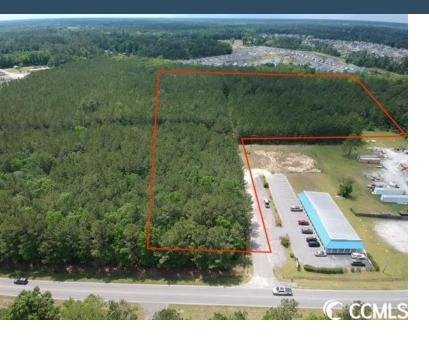

#### SITE INFORMATION

Total Acres 13.03

Multiple Tracts: Tract 1:

Tract Total Acreage: 8.28 Acres

Tract 2:

Tract Total Acreage: 4.75 Acres

Developable Acres 13.03

Zoning Industrial

Surrounding Land Use - North Forestry/Undeveloped

Surrounding Land Use - South Forestry/Undeveloped

Surrounding Land Use - East Light Industrial

Surrounding Land Use - West Residential

Site Condition forested