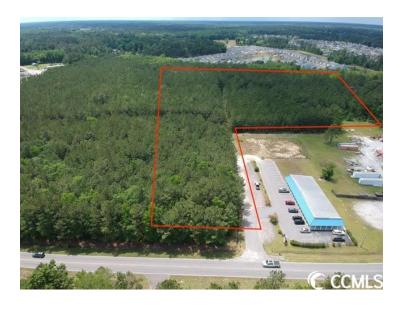

#### SITE INFORMATION

Total Acres 13.03

Multiple Tracts: Tract 1:

Tract Total Acreage: 8.28 Acres

Tract 2:

Tract Total Acreage: 4.75 Acres

Developable Acres 13.03

Zoning Industrial

Surrounding Land Use - North Forestry/Undeveloped

Surrounding Land Use - South Forestry/Undeveloped

Surrounding Land Use - East Light Industrial

Surrounding Land Use - West Residential

Site Condition forested