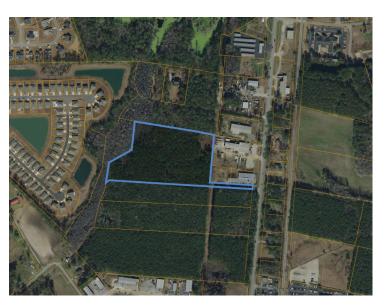

#### SITE INFORMATION

Total Acres 13.03

Multiple Tracts: Tract 1:

Tract Total Acreage: 8.28 Acres

Tract 2:

Tract Total Acreage: 4.75 Acres

Developable Acres 13.03

Zoning Industrial

Surrounding Land Use - North Forestry/Undeveloped

Surrounding Land Use - South Forestry/Undeveloped

Surrounding Land Use - East Light Industrial

Surrounding Land Use - West Residential

Site Condition forested