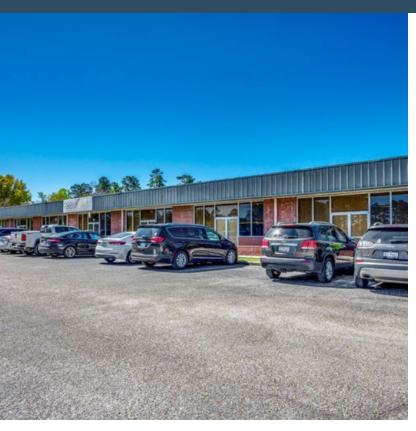

550 HWY 9 East Longs, SC 29568 Latitude and Longitude: 33.92420, -78.72678

### **LOCATION INFORMATION**

| Address                | 550 HWY 9 East      |
|------------------------|---------------------|
| City                   | Longs               |
| State                  | SC                  |
| Zip                    | 29568               |
| County                 | Horry               |
| Date Available         |                     |
| Condition              | Great               |
| Latitude and Longitude | 33.92420, -78.72678 |

### **BUILDING INFORMATION**

| Total Area (Sq. Ft.) | 29,500   |
|----------------------|----------|
| Construction Status  | Existing |
| Sprinkler Type       | To Suit  |
| Heated Area          | 100%     |
| Air Conditioned Area | 100%     |
| Number of Floors     | 1        |
| Is Furnished         | Yes      |