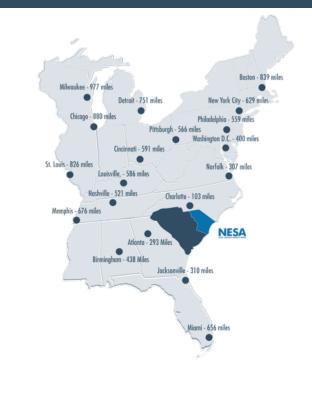

### PROXIMITY INFORMATION

Nearest Airport Myrtle Beach International Airport

Nearest Interstate I-95

Nearest Port Port of Charleston