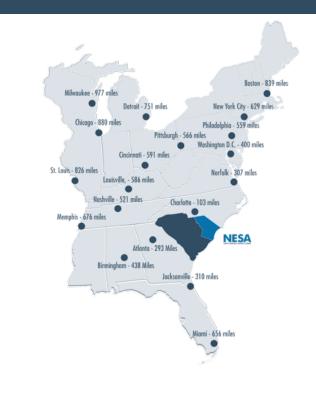

### PROXIMITY INFORMATION

Nearest Airport Florence Regional Airport

Nearest Interstate I-95

Nearest Port Inland Port Dillon