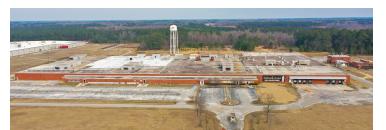

### **BUILDING INFORMATION**

| Total Area (Sq. Ft.)    | 1,100,000        |
|-------------------------|------------------|
| Construction Status     | Existing         |
| Clear Height Range      | 21' - 28'        |
| Wall Material           | Precast Concrete |
| Column Spacing          | 40' X 43'        |
| Primary Lighting Type   | Metal Halide     |
| Number of Dock Doors    | 29               |
| Sprinkler Type          | ESFR             |
| Sq. Ft. of Office Space | 5,100            |