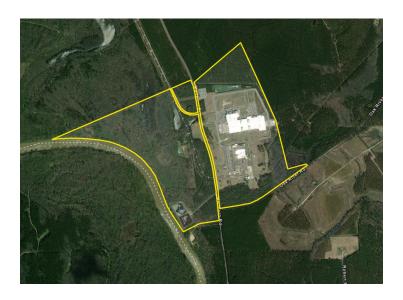

#### SITE INFORMATION

| Total Acres                  | 500                    |
|------------------------------|------------------------|
| Surrounding Land Use - North | Forestry/Undeveloped   |
| Surrounding Land Use - South | Forestry/Undeveloped   |
| Surrounding Land Use - East  | Forestry/Undeveloped   |
| Surrounding Land Use - West  | Forestry/Undeveloped   |
| Rail Available               | Yes                    |
| Rail Provider                | Pee Dee River Railroad |

### **BUILDING INFORMATION**

| Total Area (Sq. Ft.)    | 1,100,000        |
|-------------------------|------------------|
| Construction Status     | Existing         |
| Clear Height Range      | 21' - 28'        |
| Wall Material           | Precast Concrete |
| Column Spacing          | 40' X 43'        |
| Primary Lighting Type   | Metal Halide     |
| Number of Dock Doors    | 29               |
| Sprinkler Type          | ESFR             |
| Sq. Ft. of Office Space | 5,100            |