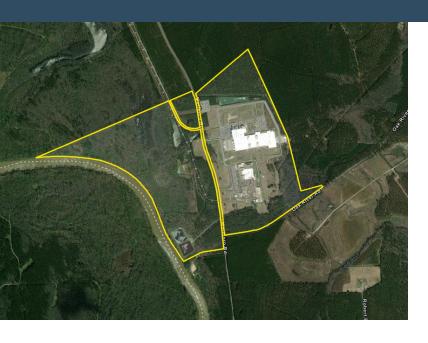

#### SITE INFORMATION

| Total Acres                  | 500                    |
|------------------------------|------------------------|
| Surrounding Land Use - North | Forestry/Undeveloped   |
| Surrounding Land Use - South | Forestry/Undeveloped   |
| Surrounding Land Use - East  | Forestry/Undeveloped   |
| Surrounding Land Use - West  | Forestry/Undeveloped   |
| Rail Available               | Yes                    |
| Rail Provider                | Pee Dee River Railroad |

### **BUILDING INFORMATION**

| Total Area (Sq. Ft.)    | 1,100,000        |
|-------------------------|------------------|
| Construction Status     | Existing         |
| Clear Height Range      | 21' - 28'        |
| Wall Material           | Precast Concrete |
| Column Spacing          | 40' X 43'        |
| Primary Lighting Type   | Metal Halide     |
| Number of Dock Doors    | 29               |
| Sprinkler Type          | ESFR             |
| Sq. Ft. of Office Space | 5,100            |